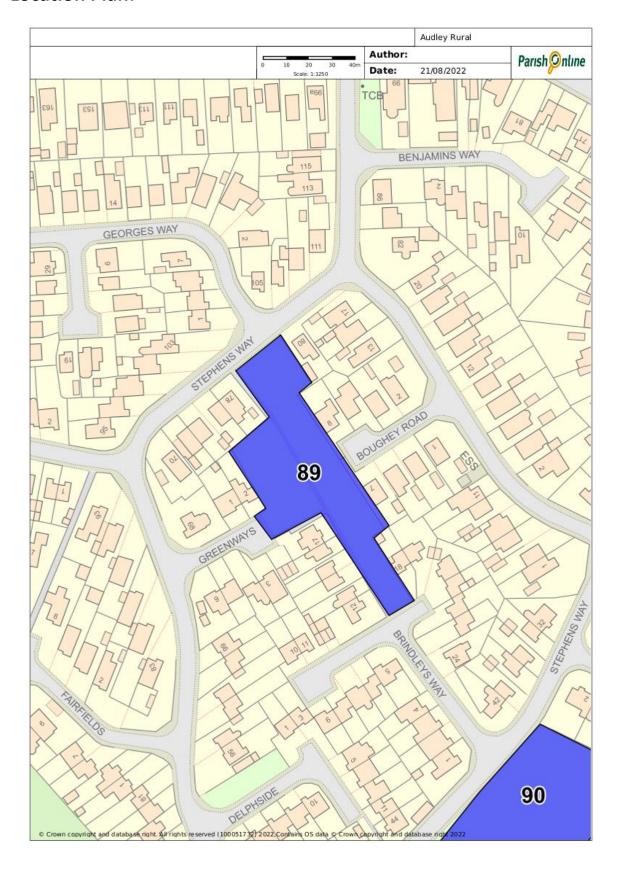

## Site 89 – Aarons Drive Bignall End

| Site Details                             |                                                                                                                               |                                                     |
|------------------------------------------|-------------------------------------------------------------------------------------------------------------------------------|-----------------------------------------------------|
| Site name                                | Grid ref                                                                                                                      | Description and purpose                             |
| Aarons Drive –<br>Green Space            | Off Aarons Drive Bignall<br>End                                                                                               | Land between Aarons Drive/Stephens<br>Way/Greenways |
| Checklist                                |                                                                                                                               |                                                     |
| Statutory<br>designations<br>(e.g. SSSI) | Site allocations (give details)                                                                                               | Planning permissions (give details)                 |
| None                                     | AB 18                                                                                                                         | Not applicable at time this was created.            |
| NPPF Criteria                            |                                                                                                                               |                                                     |
| Close to the community it serves         | Demonstrably special to local community (beauty, historic significance, recreational value, tranquillity, wildlife, or other) | Local in character and not extensive tract          |
| Yes                                      | Historic Significance                                                                                                         | Yes                                                 |

## **Location Plan:**